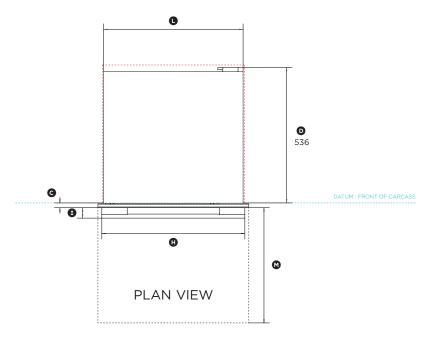

## WB60SDEX1

| Product Dimensions                                      | mm  |
|---------------------------------------------------------|-----|
| Overall height of warming drawer                        | 118 |
| Overall width of warming drawer                         | 596 |
| © Depth of warming drawer front*                        | 19  |
| Depth of chassis measured from front datum              | 536 |
| Height from bottom datum to top of trim                 | 10  |
| Height from bottom datum to bottom of handle            | 90  |
| Height from bottom datum to top of handle               | 106 |
| ® Width of handle                                       | 565 |
| ① Depth of handle measured from front of drawer         | 4   |
| Height from bottom datum to top of chassis              | 118 |
| ® Height from bottom datum to bottom of chassis at rear | 16  |
| © Width of chassis at rear                              | 55  |
| Depth of drawer (open) (measured from front of drawer)  | 455 |
|                                                         |     |

<sup>\*</sup> Measured to front stainless steel surface

| Minimum Clearances                              | mm  |
|-------------------------------------------------|-----|
| Height of cavity from bottom datum              | 120 |
| Minimum inside width of cavity                  | 560 |
| Minimum inside depth of cavity from front datum | 545 |