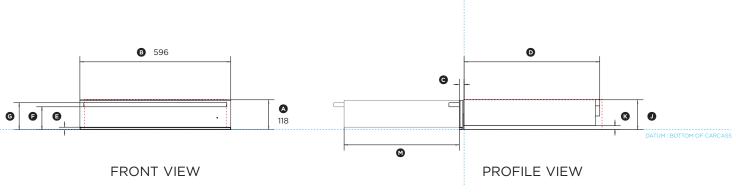

## WB60SDEX1

| Product Dimensions                                      | mm  |
|---------------------------------------------------------|-----|
| Overall height of warming drawer                        | 118 |
| Overall width of warming drawer                         | 596 |
| © Depth of warming drawer front*                        | 19  |
| Depth of chassis measured from front datum              | 536 |
| Height from bottom datum to top of trim                 | 10  |
| Height from bottom datum to bottom of handle            | 90  |
| Height from bottom datum to top of handle               | 106 |
| ® Width of handle                                       | 565 |
| ① Depth of handle measured from front of drawer         | 4   |
| Height from bottom datum to top of chassis              | 118 |
| ® Height from bottom datum to bottom of chassis at rear | 16  |
| © Width of chassis at rear                              | 55  |
| Depth of drawer (open) (measured from front of drawer)  | 455 |
|                                                         |     |

<sup>\*</sup> Measured to front stainless steel surface

| Minimum Clearances                              | mm  |
|-------------------------------------------------|-----|
| Height of cavity from bottom datum              | 120 |
| Minimum inside width of cavity                  | 560 |
| Minimum inside depth of cavity from front datum | 545 |